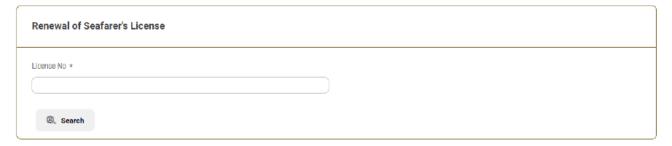

3. Then it will redirect you to the Login page, you can login using UAE PASS.

4. Search the License Number and Select .

5. Fill the application Information.

6. Upload the needed documents.

7. Submit the request by click on "Submit".