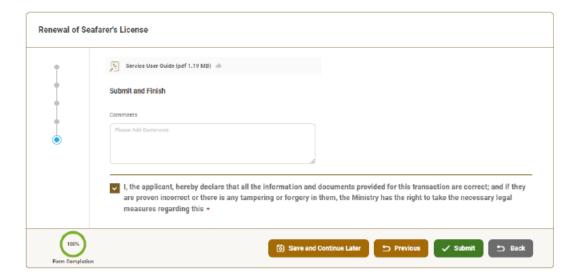

3. Then it will redirect you to the Login page, you can login using UAE PASS.

4. Search the License Number and Select .

5. Fill the application Information.

6. Upload the needed documents.

7. Submit the request by click on "Submit".