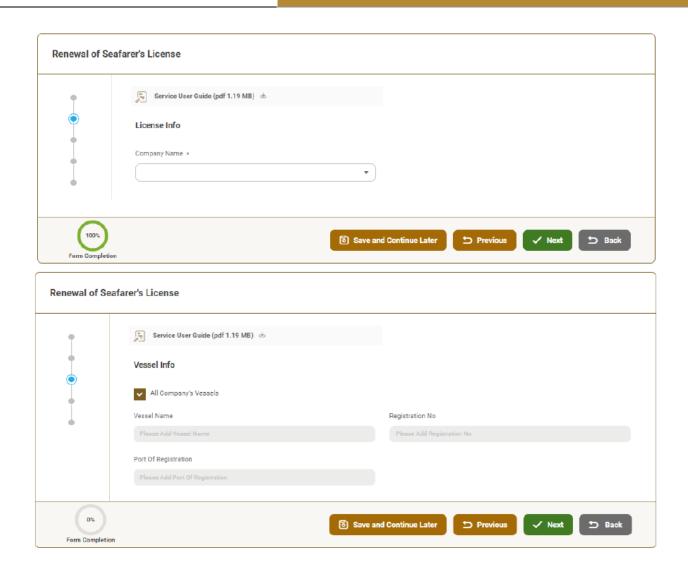

3. Then it will redirect you to the Login page, you can login using UAE PASS.

4. Search the License Number and Select .

5. Fill the application Information.

6. Upload the needed documents.

7. Submit the request by click on "Submit".