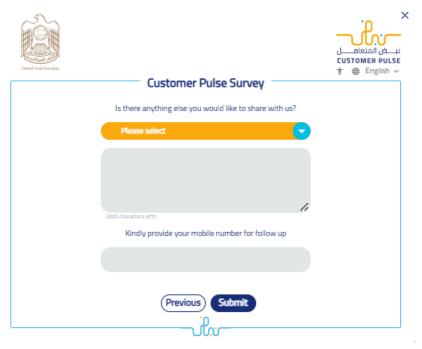

8. Fill the satisfaction survey about the eService, when the following pop-up shows up:

## Based on your experience in getting the service. To what extent do you agree on the following statements? Ease of using UAE Pass Service information was clear and accurate I was able to access the service through the website easily The service application procedures were easy Payment options were easy and error-free I was able to track my service status and get updates The time to complete the service was as per my expectations There were no obstacles or technical issues while using the website Availability of Online Support I was proactively notified or reminded to apply for the My documents & Information were available and there was no need to upload them again (Previous)