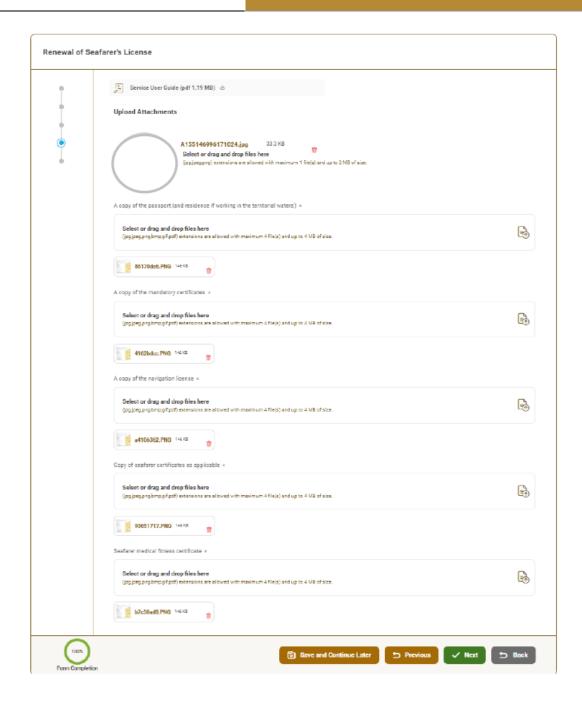

3. Then it will redirect you to the Login page, you can login using UAE PASS.

4. Search the License Number and Select .

5. Fill the application Information.

6. Upload the needed documents.

7. Submit the request by click on "Submit".