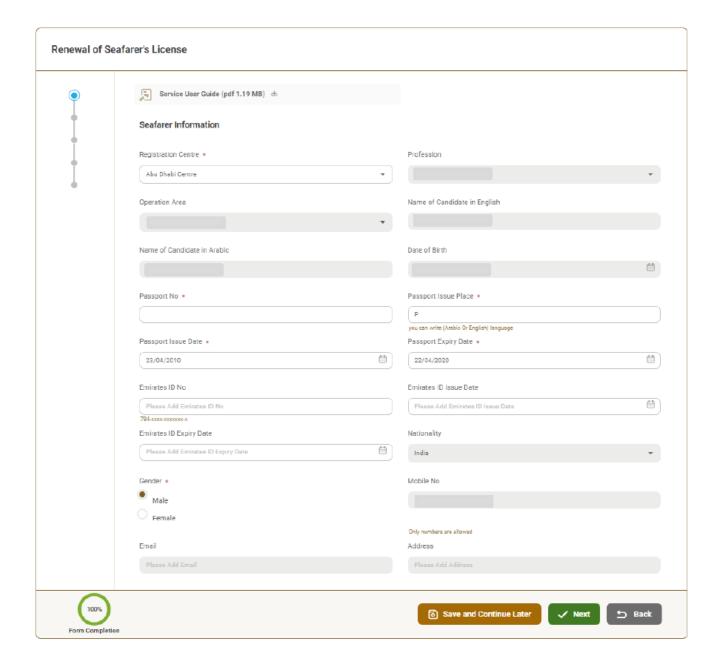

3. Then it will redirect you to the Login page, you can login using UAE PASS.

4. Search the License Number and Select .

5. Fill the application Information.

6. Upload the needed documents.

7. Submit the request by click on "Submit".