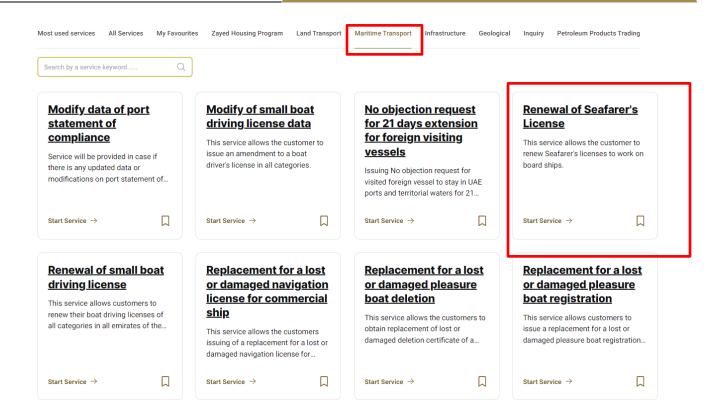

## Renewal of Seafarer's license

V 1.0

2025

- 1. Open MOEI website: <a href="https://www.moei.gov.ae">https://www.moei.gov.ae</a>
- 2. From the home page, go to Services Directory, choose the category "MaritimeTransportation services" Then select the Sub category "". you can view the service Info or start the service immediately by clicking on Start Button

3. Then it will redirect you to the Login page, you can login using UAE PASS.

4. Search the License Number and Select .

5. Fill the application Information.

6. Upload the needed documents.

7. Submit the request by click on "Submit".