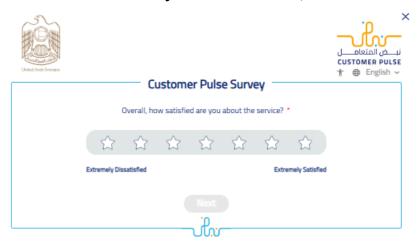

8. Fill the satisfaction survey about the eService, when the following pop-up shows up:

## **Customer Pulse Survey**