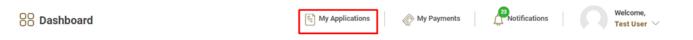

- 11. After the application is approved by the ministry, you will receive the Certificate automatically via email. However, you can also view and download the certificate from the end user dashboard through Request Status boxes Or My Application:
  - a. Click on the My Application as shown in the image below