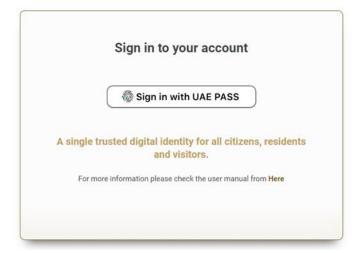

3. Then it will redirect you to the Login page, you can login using UAE PASS.

4. Search the License Number and Select .

5. Fill the application Information.

6. Upload the needed documents.

7. Submit the request by click on "Submit".