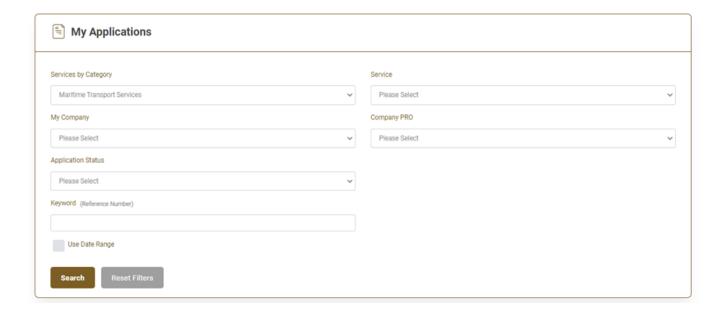

b. for searching/filtering the requests based on Reference Number/RequestDate/Service Name/Request Status: